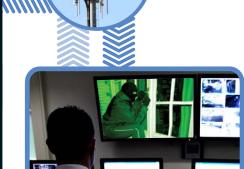

## **Totally Wireless Video Security System**

Video is recorded and sent upon alarm detection only - protecting your privacy

A 10 second video of the intruder is sent over the GPRS network to the monitoring station and then to a nominated recipient.

Fewer False Alarms.

Faster Police Response.

Greater Situation Awareness.

**PRACTICAL** 

To see videos of actual apprehensions visit www.videofied.com.au or call Video Alarm Technologies on 1300 46 44 55 for more information