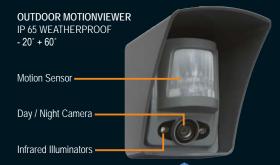

Videofied has an internal battery life of up to 4 years, and is not affected by power disruptons of any kind.

Videofied Outdoor Motion Viewers are weatherproof and the self-illuminating IR Cameras operate in any light. This could translate into saving on security guard patrol costs.

#### New Videofied XL Features

- Instant video of intrusion with 2-way voice over GSM mobile
- Wireless MotionViewer (sensor/camera) with true night vision
- GSM mobile communicator eliminates all VoIP, IP or PSTN connections
- Privacy assured as each MotionViewer camera is only active during alarm
- UNPLUGGED totally wireless and no AC power needed
- Intergrated proximity card arming/disarming for ease of use
- Up to 20 cameras (sirens, reed contacts, keypads or other devices)
- Up to 4 years battery life on panel and other devices