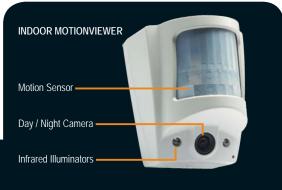

Videofied has an internal battery life of up to 4 years, and is not affected by power disruptons of any kind.

Videofied Outdoor Motion Viewers are weatherproof and the self-illuminating IR Cameras operate in any light. This could translate into saving on security guard patrol costs.

#### New Videofied XL Features

- Instant video of intrusion with 2-way voice over GSM mobile
- Wireless MotionViewer (sensor/camera) with true night vision
- GSM mobile communicator eliminates all VoIP, IP or PSTN connections
- Privacy assured as each MotionViewer camera is only active during alarm
- UNPLUGGED totally wireless and no AC power needed
- Intergrated proximity card arming/disarming for ease of use
- Up to 20 cameras (sirens, reed contacts, keypads or other devices)
- Up to 4 years battery life on panel and other devices