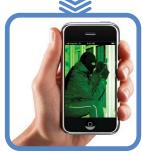

## **Totally Wireless Video Security System**

Video is recorded and sent upon alarm detection only - protecting your privacy

A 10 second video of the intruder is sent over the GPRS network to the monitoring station and then to a nominated recipient.