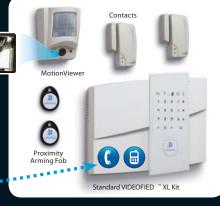

#### New Videofied XL Features

- Instant video of intrusion with 2-way voice over GSM mobile
- Wireless MotionViewer (sensor/camera) with true night vision
- GSM mobile communicator eliminates all VoIP, IP or PSTN connections
- Privacy assured as each MotionViewer camera is only active during alarm
- UNPLUGGED totally wireless and no AC power needed
- Intergrated proximity card arming/disarming for ease of use
- Up to 20 cameras (sirens, reed contacts, keypads or other devices)
- Up to 4 years battery life on panel and other devices